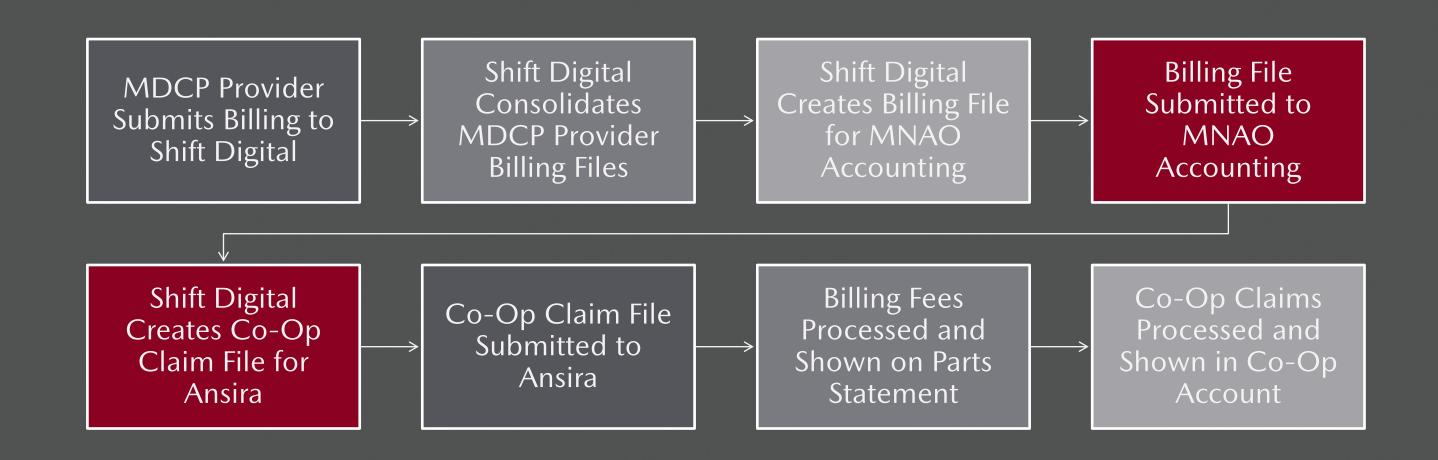

## Billing & Co-Op Process

### Parts Statement Billing

- All Mazda Digital Certified Program billing is submitted to the Dealer Parts Statement.
- Program services are billed in the month, for the month (except for providers billing in arrears most Digital Advertising providers).
- The billing deadline is the 10<sup>th</sup> of every month i.e., service cancellations, package/budget changes, add-on services, new enrollments, etc. if made after the 10<sup>th</sup> should be prorated to the following month.
- The MDCP Dealer Support Team can assist with any program-related billing question. Dealers can contact the MDCP Dealer Support team at 1-844-683-3151 or info@mazdadigitalcertified.com.

#### Co-Op Submissions

- All dealers enrolled and using MDCP program offerings will have their in-program services submitted to Ansira for co-op reimbursement. Shift Digital submits all co-op claims to Anisra through an automated monthly file. The claims included in the file are pulled directly from the billing files all MDCP Providers submit.
- Shift Digital and all dealer fees submitted through MDCP are exempt from the co-op submission deadline
  of the 20th because of the automated processing system.
- MDCP Providers do not submit claims directly through the MCAP co-op portal (unless they are submitting claims for services not covered within the program e.g., traditional media).
- MDCP Providers should, however, be approved for access to the MCAP co-op portal so they can submit content to Ansira for compliance pre-approval.