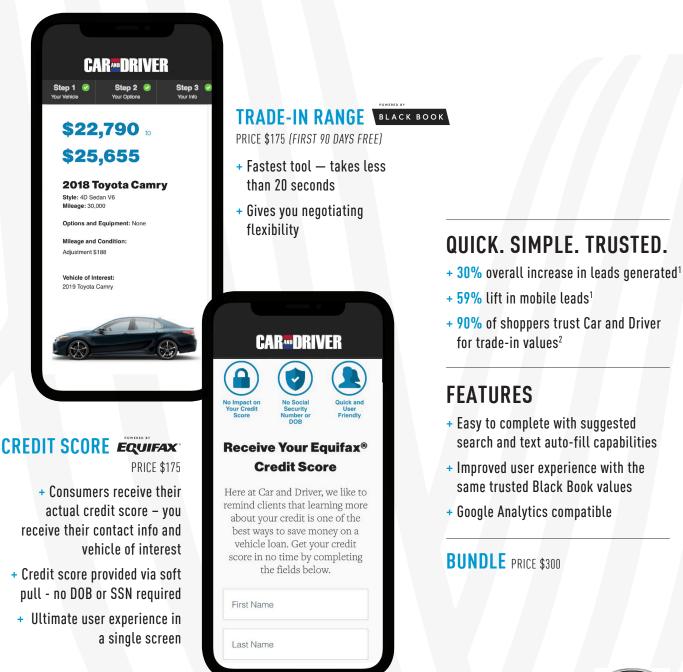

## CAREDRIVER SHOPPING TOOLS

Quickly turn car shoppers into buyers with Car and Driver's newly designed lead generation tools. Fully optimized for all devices, Trade-In Value and Credit Score give shoppers the ability to easily value their trade-in and estimate their credit—giving you the power to drive more sales opportunities.